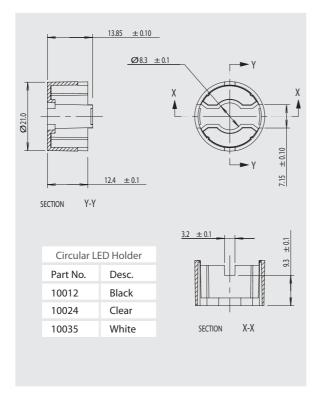

## Standard Circular and Hexagonal Holders

- Designed for use with LED Optics
- Circular and Hexagonal shapes
- Range of colours
- For mounting onto Luxeon LED's
- Polycarbonate material

To complement our range of Luxeon compatible Optics, we have introduced a family of high quality Optic Holders. The standard circular holder will suit most applications while the compact hexagonal holder is designed for use with the Luxeon Star Board. Two hex versions are available, one for the 1 Watt Star Board, the other for the recessed 2,3 and 5 Watt Star Boards.

The holders are moulded in rigid Polycarbonate and are available in three colour options. Custom variations are also available.