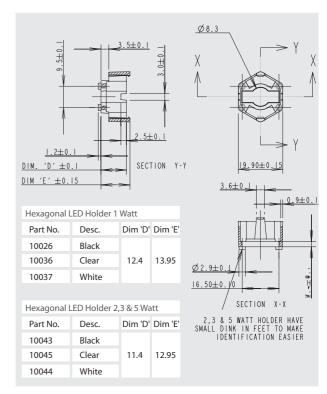

## Standard Circular and Hexagonal Holders

- Designed for use with LED Optics
- Circular and Hexagonal shapes
- Range of colours
- For mounting onto Luxeon LED's
- Polycarbonate material

To complement our range of Luxeon compatible Optics, we have introduced a family of high quality Optic Holders. The standard circular holder will suit most applications while the compact hexagonal holder is designed for use with the Luxeon Star Board. Two hex versions are available, one for the 1 Watt Star Board, the other for the recessed 2,3 and 5 Watt Star Boards.

The holders are moulded in rigid Polycarbonate and are available in three colour options. Custom variations are also available.