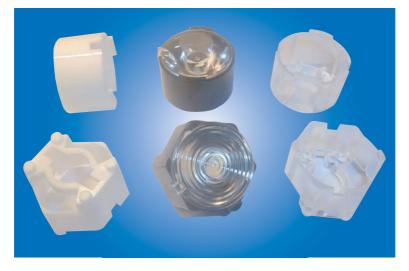

## Standard Circular and Hexagonal Holders

- Designed for use with LED Optics
- Circular and Hexagonal shapes
- Range of colours
- For mounting onto Luxeon LED's
- Polycarbonate material

To complement our range of Luxeon compatible Optics, we have introduced a family of high quality Optic Holders. The standard circular holder will suit most applications while the compact hexagonal holder is designed for use with the Luxeon Star Board. Two hex versions are available, one for the 1 Watt Star Board, the other for the recessed 2,3 and 5 Watt Star Boards.

The holders are moulded in rigid Polycarbonate and are available in three colour options. Custom variations are also available.