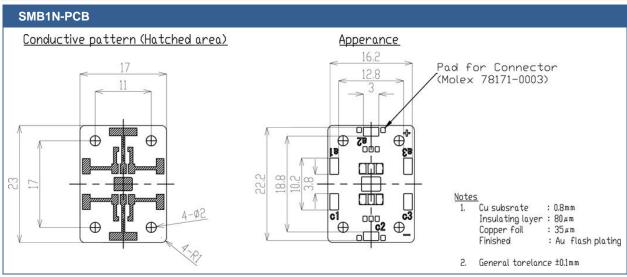

v 1.1 03.08.2017

• PCB for SMB1N series

• Circuit pattern material: Cu + Au plate

• Finishing: Ni plate

• Dimension: 17 x 23 x 0.8 mm

## Description

**SMB1N-PCB** is a printed circuit board designed for easily soldering and mounting LEDs of SMB1N series. To install the PCB on a heat sink, it features 4 mounting holes (Ø2 mm) on each corner. The substrate is made of copper and the finishing of mating surface is gold plate.

## **Specifications**

| Parameter          |                 | Symbol | Values        | Unit |
|--------------------|-----------------|--------|---------------|------|
| Dimensions         |                 |        | 17 x 23 x 0.8 | mm   |
| Mounting Hole Size |                 |        | Ø2            | mm   |
| Material           | Circuit Pattern |        | Cu            |      |
|                    | Finishing       |        | Ni            |      |
|                    | Mating Sourface |        | Au            |      |
| Weight             |                 |        | 2.8           | g    |

## Drawing

All Dimensions in mm

© All Rights Reserved

The above specifications are for reference purpose only and subjected to change without prior notice

www.roithner-laser.com