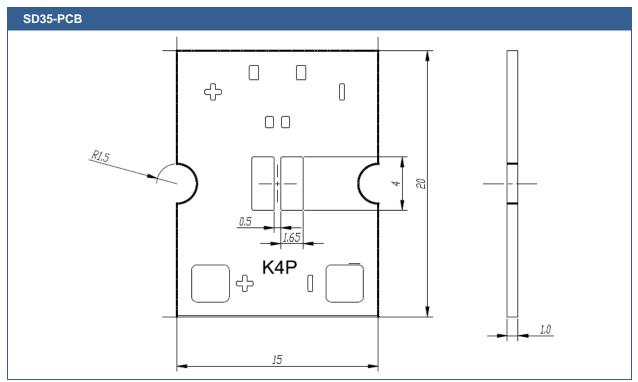

## **Drawing**

All Dimensions in mm

The above specifications are for reference purpose only and subjected to change without prior notice

www.roithner-laser.com

<sup>©</sup> All Rights Reserved

## SD35-PCB

- PCB for DUVxxx-SD35xx series
- Circuit pattern material: Cu + Au plate
- Finishing: Ni plate
- Dimension: 15 x 20 x 1.0 mm

## **Specifications**

| Parameter  |                 | Symbol | Values        | Unit |
|------------|-----------------|--------|---------------|------|
| Dimensions |                 |        | 15 x 20 x 1.0 | mm   |
| Material   | Circuit Pattern |        | Cu            |      |
|            | Finishing       |        | Ni            |      |
|            | Mating Sourface |        | Au            |      |
| Weight     |                 |        | 2.8           | g    |