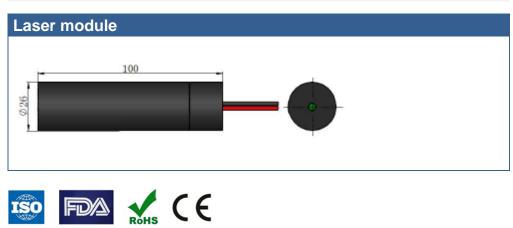

| TEM <sub>00</sub>      |       |
| Beam Divergence (full angle)                      | ~ 1.5                  | mrad  |
| Beam Diameter at the aperture (1/e <sup>2</sup> ) | ~ 1.5                  | mm    |
| Operating Temperature                             | 10 - 30                | °C    |
| Supply Voltage*                                   | 3                      | VDC   |
| Current Draw                                      | <1 (5mW), <2 (10-30mW) | А     |
| Expected Lifetime                                 | 10000                  | hours |
| * Housing electrically connected to + 3 VDC       |                        |       |

LASER RADIATION AVOID EXPOSURE TO BEAM **CLASS 3B LASER PRODUCT** 

#### Housing electrically connected to + 3 VDC

# **Outline Dimensions**





## Accessories

#### Heat Sink CWH-HSTEC5



Temperature controlled heat sink

- 5 VDC
- TEC
- Thermistor
- Fan

© All Rights Reserved

The above specifications are for reference purpose only and subjected to change without prior notice