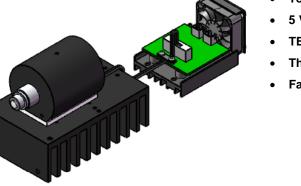

#### Heat Sink CWH-HSTEC5

Temperature controlled heat sink

- 5 VDC
- TEC
- Thermistor
- Fan

© All Rights Reserved

The above specifications are for reference purpose only and subjected to change without prior notice